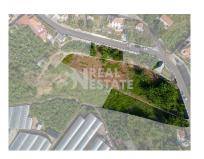

## Ponta do Sol - Land

**3353** 

Area (m²)

Land Area (m²)

270 000 €

(EUR €)

Located in the municipality of Ponta da Sol, parish of Ponta do Sol. This property has a PDM that allows the construction of several houses or even transformation into your dream farm.

This has a good surrounding area, unobstructed sea views; mountain view and lots of sun exposure. Close to all basic services, such as: pharmacy; supermarket; Health Center, cafes, church etc. It is also close to the village of Ponta do Sol, where we can find various services and the fantastic beach of Ponta do Sol. There are 30 minutes that separate it from Funchal, and guarantee you a lot