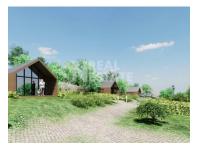

## Land with bungalows tourist project

Land with an area of 10000,00m2 in the parish of Prazeres, municipality of Calheta, with a fabulous tourist project for Bungalows.

With excellent sun exposure throughout the year, in the middle of nature, in a very quiet area, great access, served by several essential services for the operation of this tourist investment, with restaurants, cafes, supermarkets, market, Atm, health center, leisure areas, among other services and attractions.