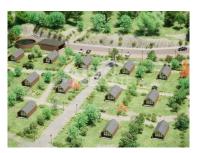

## Land with bungalows tourist project

Land with an area of 10000,00m2 in the parish of Prazeres, municipality of Calheta, with a fabulous tourist project for Bungalows.

With excellent sun exposure throughout the year, in the middle of nature, in a very quiet area, great access, served by several essential services for the operation of this tourist investment, with restaurants, cafes, supermarkets, market, Atm, health center, leisure areas, among other services and attractions.