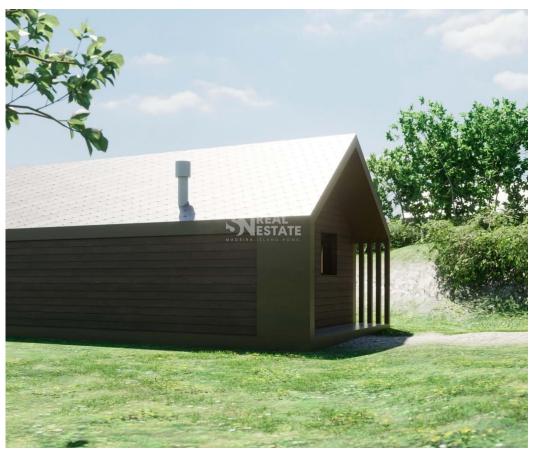

## Land with bungalows tourist project

Land with an area of 10000,00m2 in the parish of Prazeres, municipality of Calheta, with a fabulous tourist project for Bungalows.

With excellent sun exposure throughout the year, in the middle of nature, in a very quiet area, great access, served by several essential services for the operation of this tourist investment, with restaurants, cafes, supermarkets, market, Atm, health center, leisure areas, among other services and attractions.