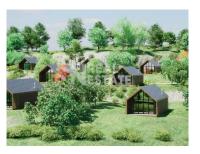

## Land with bungalows tourist project

Land with an area of 10000,00m2 in the parish of Prazeres, municipality of Calheta, with a fabulous tourist project for Bungalows.

With excellent sun exposure throughout the year, in the middle of nature, in a very quiet area, great access, served by several essential services for the operation of this tourist investment, with restaurants, cafes, supermarkets, market, Atm, health center, leisure areas, among other services and attractions.