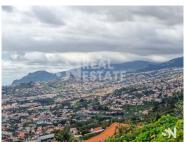

## Land for construction

This land overlooking the sea and the entire city of Funchal, is an excellent opportunity for the construction of several villas.

With a total area of 2,910 square meters, it is located in Boa Nova, offering a breathtaking view of the sea and our beautiful city.

In addition to the view of the sea and the city, the land also has a favorable topography, which allows the creation of pleasant outdoor spaces such as gardens, barbecue areas and swimming pools. Come and learn more, with us