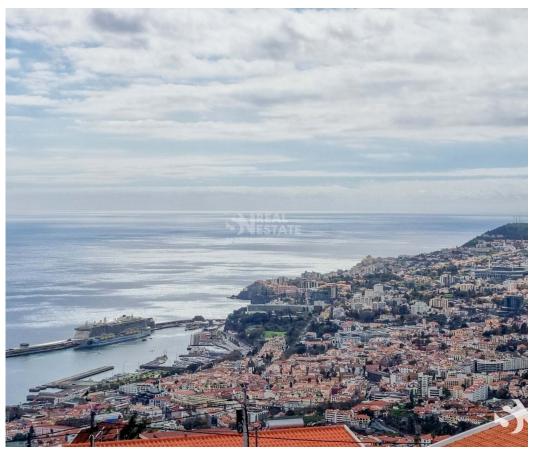

## Land for construction

This land overlooking the sea and the entire city of Funchal, is an excellent opportunity for the construction of several villas.

With a total area of 2,910 square meters, it is located in Boa Nova, offering a breathtaking view of the sea and our beautiful city.

In addition to the view of the sea and the city, the land also has a favorable topography, which allows the creation of pleasant outdoor spaces such as gardens, barbecue areas and swimming pools. Come and learn more, with us