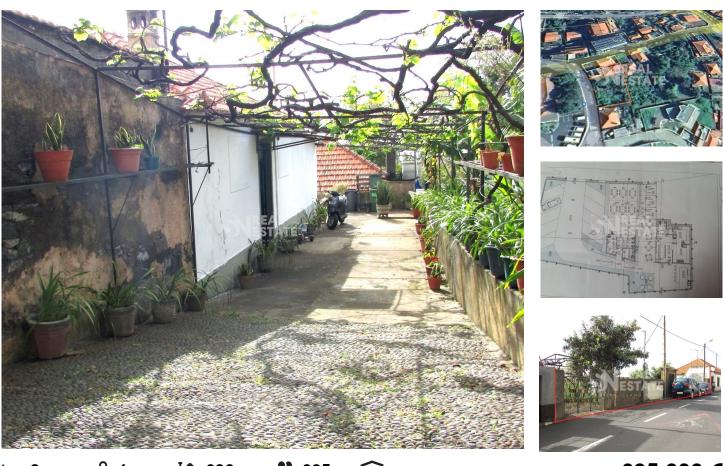

## House and Urban Land - Sto António

House and Urban Land with Project for Restaurant with Parking, with a front of 25 meters to the street Quinta do Leme, located in the parish of Sto António area with a lot of demand given its proximity to the city of Funchal, being close to schools, supermarkets, pharmacy, access to the highway, etc...

Being in front of a busy road can attract both tourists passing through the region and locals, making the place even more interesting for a restaurant, or pastry and coffee establishment.

Here you can settle quietly for a life with quality and in contact with nature, building your Villa and/or Business to your total taste and refinement.

In summary, this land offers several building opportunities, such as a private home, accommodation or catering establishment, or building a small accommodation complex, such as a boutique hotel or holiday rentals. The strategic location, the natural beauty of the region and the proximity to Funchal are strengths that can make any venture successful.