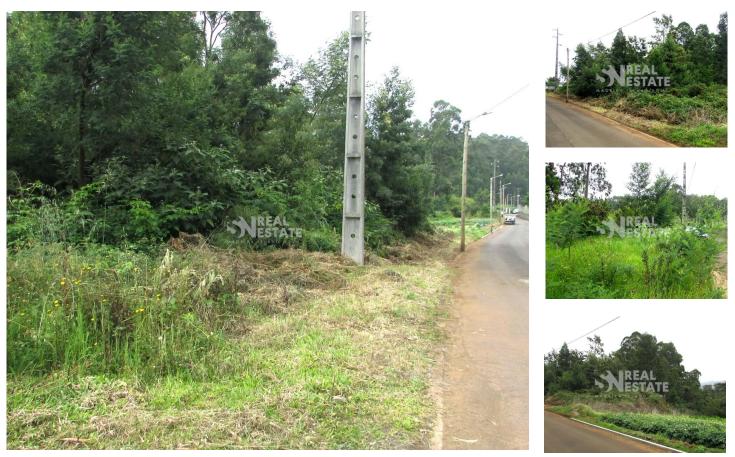

## Excellent land with 1560M2 for construction, next to the road and near the Levada do Rei in S. Jorge

This is a very sought after place for tourism in the Levada do Rei, however, it can also be the most suitable region for those who want to settle quietly for a life in contact with nature and 5 Minutes from the center of S. Jorge. In addition to the charming gardens, you will have at your disposal schools, supermarkets, pharmacy, access to the expressway, etc...

This land located in São Jorge, on the island of Madeira, with an area of 1560m<sup>2</sup>, is located next to the road and close to the famous Levada do Rei. This strategic location offers several possibilities for construction, such as private housing, accommodation or restoration.