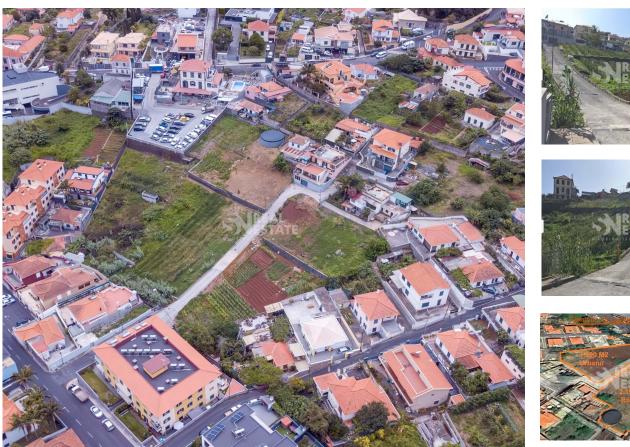

## 2 Plots in Santo António with 4050m2 for construction

2 Plots of land in Santo António with 4050M2, in a medium density residential area with access to car and all services, on the outskirts of Funchal.

This is a very popular place for tourism, however, it can also be the most suitable region for those who want to settle quietly. You will have at your disposal schools, supermarkets, pharmacy, access to the highway, etc... it is also just a few minutes from the Madeira Shopping Centre.

Would you like to live in one of the best residential areas in Funchal? A few minutes from the big city and next to the most varied services?

So here you have your opportunity, to live or build residential buildings and sell with a good margin.