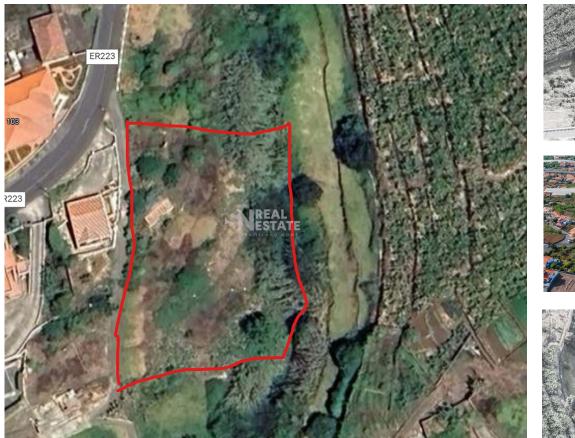

## **Building land (Calheta)**

Welcome to your new opportunity in Estreito da Calheta, Madeira Island! This plot of land with 1954 m2, is perfectly situated for your next residential project.

According to the PDM in force of the municipality of Calheta, this land is included in the category of "Residential Spaces - Density.