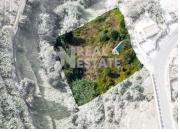

## **Building land (Calheta)**

Welcome to your new opportunity in Estreito da Calheta, Madeira Island! This plot of land with 1954 m2, is perfectly situated for your next residential project.

According to the PDM in force of the municipality of Calheta, this land is included in the category of "Residential Spaces - Density.