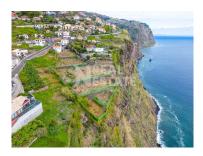

## Land on the front line and over the sea

Magnificent plot with 8420m2, located on the first line and over the sea facing south with excellent sun exposure and with a fantastic view of the sea and west of Madeira being the sunset seen from there, something indescribable.

With a stunning sea view, with beautiful sunsets, you can build an infinity pool, to the ocean, as a backdrop.

On this land, as the documentation is, it is possible to build a house up to 200 m2, but it is possible, after some documentary diligence, to build two houses up to 200 m2.