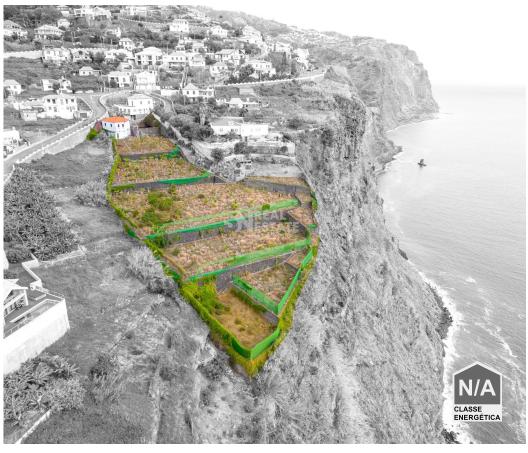

## Land on the front line and over the sea

Magnificent plot with 8420m2, located on the first line and over the sea facing south with excellent sun exposure and with a fantastic view of the sea and west of Madeira being the sunset seen from there, something indescribable.

With a stunning sea view, with beautiful sunsets, you can build an infinity pool, to the ocean, as a backdrop.

On this land, as the documentation is, it is possible to build a house up to 200 m2, but it is possible, after some documentary diligence, to build two houses up to 200 m2.

This land is also ideal for demanding and exclusive investors, with a construction index of 1.0, for tourism developments.

Andrade

+351 922266528 2

andrade@snimobiliaria.com

T (+351) 291 220 022 <sup>1</sup> · T (+351) 964 122 252 <sup>2</sup> · E info@snimobiliaria.com Rua da Queimada de Cima nº28 1ºG, 9000-065 Funchal AMI 13770