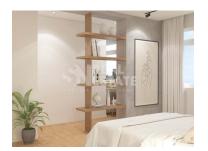

The refurbishment project aimed to completely overhaul the original layout of the property, making the rooms more spacious, more affordable and, above all, more comfortable.

Its layout incorporates two suites (with en-suite bathrooms) and a kitchen open to the dining room. The living room is designed to be transformed into a fully independent room, insulable through sliding wood panels, incorporating a wardrobe to support this multifunctional space.

All the interior design respects the architectural concept of Japanese modernism and brutalism, widely used by the author of the work. The use of superior quality materials and finishes, such as wood, exposed concrete, stone, metal and glass, affirm this style, giving the property a modern and extremely welcoming touch.