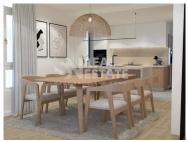

The refurbishment project aimed to completely overhaul the original layout of the property, making the rooms more spacious, more affordable and, above all, more comfortable.

Its layout incorporates two suites (with en-suite bathrooms) and a kitchen open to the dining room. The living room is designed to be transformed into a fully independent room, insulable through sliding wood panels, incorporating a wardrobe to support this multifunctional space.

All the interior design respects the architectural concept of Japanese modernism and brutalism, widely used by the author of the work. The use of superior quality materials and finishes, such as wood, exposed concrete, stone, metal and glass, affirm this style, giving the property a modern and extremely welcoming touch.