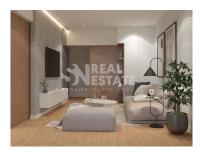

The refurbishment project aimed to completely overhaul the original layout of the property, making the rooms more spacious, more affordable and, above all, more comfortable.

Its layout incorporates two suites (with en-suite bathrooms) and a kitchen open to the dining room. The living room is designed to be transformed into a fully independent room, insulable through sliding wood panels, incorporating a wardrobe to support this multifunctional space.

All the interior design respects the architectural concept of Japanese modernism and brutalism, widely used by the author of the work. The use of superior quality materials and finishes, such as wood, exposed concrete, stone, metal and glass, affirm this style, giving the property a modern and extremely welcoming touch.