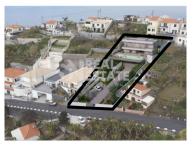

## **Building land in Ponta do Sol**

This stunning property in Ponta do Sol is an unmissable opportunity in the real estate market. With a land area of 926 square meters, this land offers endless possibilities to build the home of your dreams. Located in one of the most sought-after areas of the island of Madeira, this property offers stunning views and a peaceful and serene atmosphere. With a price tag of 150,000,000, this is a unique opportunity to invest in a piece of paradise in Ponta do Sol. Don't miss the chance to turn this land into your own personal refuge. Contact us today for more information.