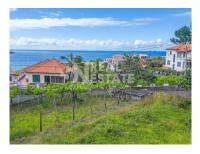

## **Building Land - Great Opportunity**

Land with 570 m2, with excellent sun exposure and a good view of the sea.

This property is located in the lower area of the parish of Ponta Delgada, a place in the north of the island with a mild climate and pleasant surroundings, with good access to the sea.

## **Property Features**

Views: Sea View, Vista Serra
 Orientação: Norte

Andrade

+351 922266528 2

andrade@snimobiliaria.com

T (+351) 291 220 022 <sup>1</sup> · T (+351) 964 122 252 <sup>2</sup> · E info@snimobiliaria.com Rua da Queimada de Cima nº28 1ºG, 9000-065 Funchal AMI 13770