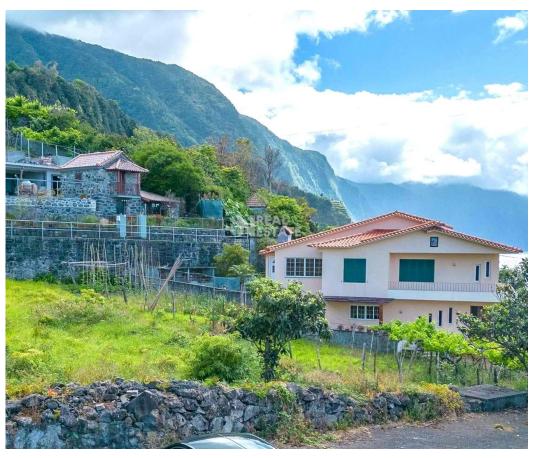

## **Building Land - Great Opportunity**

Land with 570 m2, with excellent sun exposure and a good view of the sea.

This property is located in the lower area of the parish of Ponta Delgada, a place in the north of the island with a mild climate and pleasant surroundings, with good access to the sea.

Due to the fact that it is in an area of Housing Spaces, according to the PDM of São Vicente, single-family detached, semi-detached or terraced housing buildings are built in this place, with the following conditions: