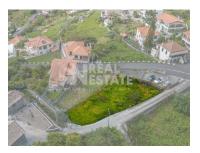

## **Building Land - Great Opportunity**

Land with 570 m2, with excellent sun exposure and a good view of the sea.

This property is located in the lower area of the parish of Ponta Delgada, a place in the north of the island with a mild climate and pleasant surroundings, with good access to the sea.

Due to the fact that it is in an area of Housing Spaces, according to the PDM of São Vicente, single-family detached, semi-detached or terraced housing buildings are built in this place, with the following conditions: