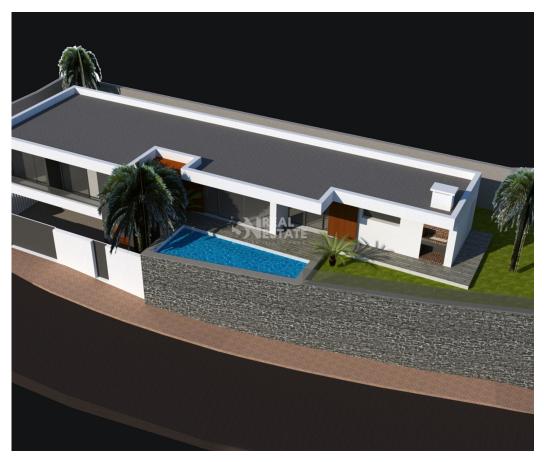

The approved project includes the construction of a modern house, designed for maximize the spectacular view of the sea and natural luminosity. The architecture integrates harmoniously with the landscape, providing a environment of comfort and sophistication.

<sup>1</sup> (Call to national fixed network) | <sup>2</sup> (Call to national mobile network)

071824

Reference
Scan the QR code to view the property

Project Approved: Yes Total Land Area: 440M2

Built Area: 195M2