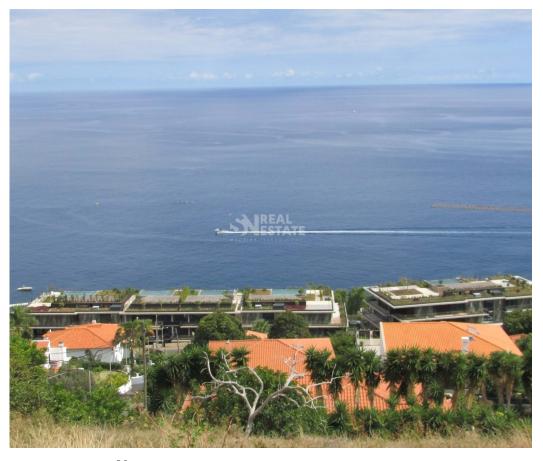

## Land 5170M2 - Privileged Area - Funchal Bay

In the heart of Funchal, above the Savoy Residence Monumentalis luxury housing complex, lies this 5,170 M2 plot ready to bring your construction dreams to life. With a privileged location and a 180° sea view over the entire bay of Funchal, this plot offers a unique opportunity to create the perfect property tailored to your needs. Imagine the possibility of building your dream home (or building a group of high-end luxury homes) in this generous space, with the freedom to create an environment that truly reflects your high-end lifestyle. This is the opportunity that awaits you here in Funchal. Don't miss the opportunity to transform this land into something truly special. Book your visit now and let yourself be inspired by all the potential that this land has to offer.

Main features

Location: Amparo, S. Martinho, Funchal - Madeira

View: Funchal Bay (180°)

Residence:

SN Real Estate - Madeira. Island. Home.

+351 964122252 2 · +351 291220022 1

info@snimobiliaria.com

T (+351) 291 220 022 <sup>1</sup> · T (+351) 964 122 252 <sup>2</sup> · E info@snimobiliaria.com Rua da Queimada de Cima nº28 1ºG, 9000-065 Funchal AMI 13770