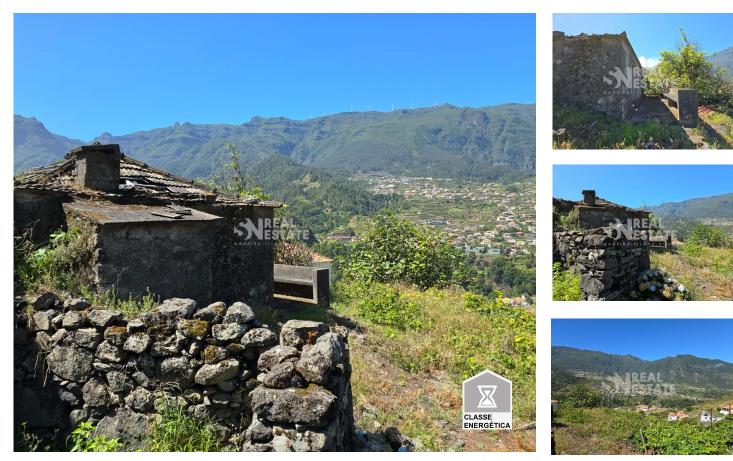

## Land with ruin of house

Discover this hidden gem in São Vicente, a stunning ruin that promises exciting investment potential. With a generous land area of 920 square meters and a house of 47 square meters to let your imagination run wild, this property offers a unique opportunity to create the home of your dreams.

Dating back to 1937, this property boasts a charming garden, perfect for creating an oasis of tranquillity in the heart of this charming town. Energy certification in process, ensuring a sustainable future for this enchanting rupture.

If you're looking for a peaceful getaway in a vibrant setting, this property in São Vicente is the perfect choice for creating your own architectural masterpiece. Don't miss out on this unique investment opportunity in this paradise on the island of Madeira.