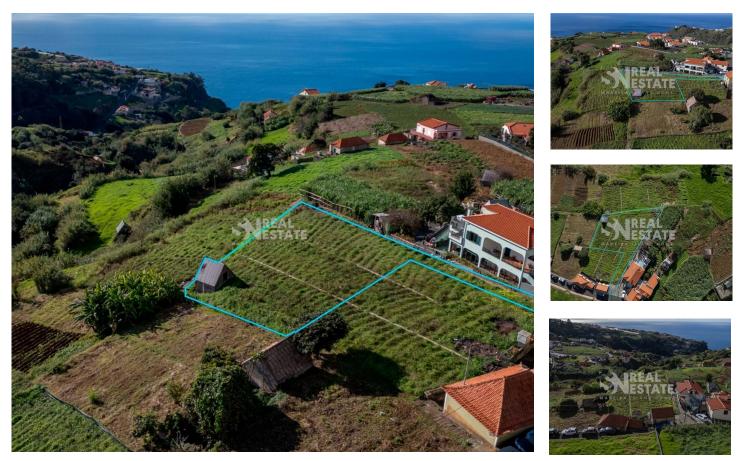

## LAND | MADEIRA ISLAND | GREAT POTENTIAL

Get ready to enter the world of your dreams with this incredible opportunity to acquire an 800m2 plot of land with haystack in the charming parish of Canhas.

This property offers a unique opportunity to build a detached house in the detached typology up to 250m2 or semi-detached up to 350m2.

With easy car access, this plot of land is located in a quiet area, with a privileged sun exposure facing south and superb views of the sea and mountains.

Located just minutes from three supermarkets, restaurants and schools (1st cycle Basic School with Lombo dos Canhas pre-school and B1/PE Vale and Cova do Pico School), this plot is also just a 2-minute walk from a bus stop, ensuring easy access to the historic village of Ponta do Sol.