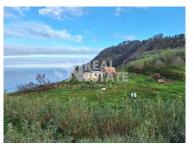

## Farmland with two haystacks

Discover a hidden paradise in the north of Madeira!

Imagine waking up to the singing of birds, breathing in the fresh mountain air and admiring the breathtaking view of the Atlantic Ocean. This dream can come true in this unique land, located in Santa, in Porto Moniz, at an altitude of 300 meters.

This land with 5002.27 m<sup>2</sup> is perfect for those looking for a quiet lifestyle and connection with nature. The existing rustic house, with a self-sufficient solar system, offers the essential comfort to enjoy the beauty and peace of the place. The ruined haystacks, with historical and architectural value, can be restored and transformed into a charming accommodation, an art studio, or simply a space to relax and contemplate the landscape.