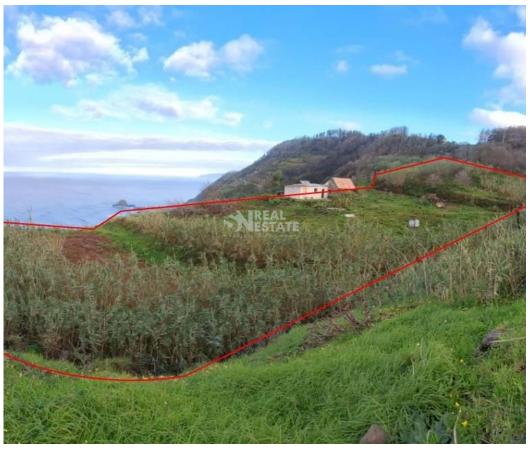

## Farmland with two haystacks

Discover a hidden paradise in the north of Madeira!

Imagine waking up to the singing of birds, breathing in the fresh mountain air and admiring the breathtaking view of the Atlantic Ocean. This dream can come true in this unique land, located in Santa, in Porto Moniz, at an altitude of 300 meters.

This land with 5002.27 m<sup>2</sup> is perfect for those looking for a quiet lifestyle and connection with nature. The existing rustic house, with a self-sufficient solar system, offers the essential comfort to enjoy the beauty and peace of the place. The ruined haystacks, with historical and architectural value, can be restored and transformed into a charming accommodation, an art studio, or simply a space to relax and contemplate the landscape.

<sup>1</sup> (Call to national fixed network) | <sup>2</sup> (Call to national mobile network)

071908

Reference
Scan the QR code to view the property

Santa is a region rich in history and culture, with lush landscapes and a welcoming atmosphere. The proximity to tourist attractions such as the Porto Moniz Natural Pools, Calheta and the famous levadas do Fanal, 25 fountains and Levada do Alecrim, offers a variety of activities for all tastes. This land offers great potential for various purposes. You can build the house of your dreams, create a rural tourism business, or simply invest in a piece of paradise in Madeira. The possibility of building an access road facilitates the development of the land and increases its value.