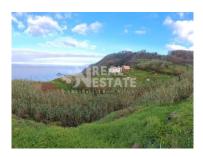

## Farmland with two haystacks

Discover a hidden paradise in the north of Madeira!

Imagine waking up to the singing of birds, breathing in the fresh mountain air and admiring the breathtaking view of the Atlantic Ocean. This dream can come true in this unique land, located in Santa, in Porto Moniz, at an altitude of 300 meters.

This land with 5002.27 m<sup>2</sup> is perfect for those looking for a quiet lifestyle and connection with nature. The existing rustic house, with a self-sufficient solar system, offers the essential comfort to enjoy the beauty and peace of the place. The ruined haystacks, with historical and architectural value, can be restored and transformed into a charming accommodation, an art studio, or simply a space to relax and contemplate the landscape.