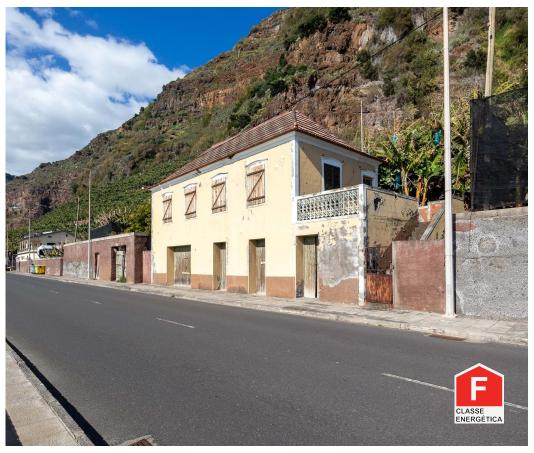

## Plot of land with 2 villas (Sea Front)

Be dazzled by this charming plot with 2 villas located in the picturesque parish of Madalena do Mar, Ponta do Sol, on the south coast of Madeira. This property is seen as an investment with a future. whether for housing or for tourist investment, it presents an authentic charm and a central location. on the seafront of Madalena do Mar, the villas need renovation, ideal for those looking to customize their refuge by the sea.

With a plot of 1110 square meters, providing immense potential to transform this space into a true paradise by the sea. It has a house next to the road on Avenida 1° de Fevereiro consisting of 2 floors and garage, the second villa on an upper terrace also with 2 floors ideal to enjoy the stunning views of the ocean.

## **Property Features**

· Views: Sea View, Vista Serra

• Built year: 1938

• Walking distance to beach

· Energetic certification: F

Garage

· Orientação: Sul, Este, Oeste

Roof terrace