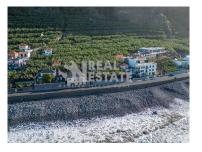

## Plot of land with 2 villas (Sea Front)

Be dazzled by this charming plot with 2 villas located in the picturesque parish of Madalena do Mar, Ponta do Sol, on the south coast of Madeira. This property is seen as an investment with a future. whether for housing or for tourist investment, it presents an authentic charm and a central location. on the seafront of Madalena do Mar, the villas need renovation, ideal for those looking to customize their refuge by the sea.

With a plot of 1110 square meters, providing immense potential to transform this space into a true paradise by the sea. It has a house next to the road on Avenida 1° de Fevereiro consisting of 2 floors and garage, the second villa on an upper terrace also with 2 floors ideal to enjoy the stunning views of the ocean.

A strong potential in terms of construction index either for housing or for a tourist project, according to the municipal master plan of Ponta do Sol for housing of 0.7 and for tourist development of 1.5.