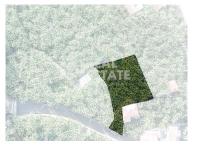

## Madalena do Mar - Land

**759** Area (m²)

Land Area (m²)

590 000 €

(EUR €)

Despite being inserted in an agricultural area, it allows the construction of a house of up to 200m2, as a first home.

The land offers us another option for investment in the tourist area with a construction index of 1.