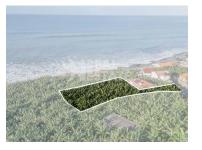

## Madalena do Mar - Land

**759** Area (m²)

Land Area (m²)

590 000 €

(EUR €)

Despite being inserted in an agricultural area, it allows the construction of a house of up to 200m2, as a first home.

The land offers us another option for investment in the tourist area with a construction index of 1.